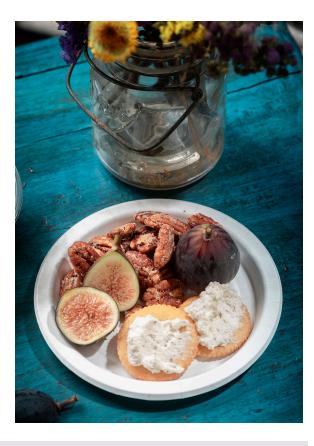

## **Strong & Versatile**

Earth Plus tableware is durable and resistant to grease and moisture, which makes it great for heavy and saucy foods.

## Wide Temperature Tolerance

Perfect for both hot and cold foods, these plates are also microwave safe to reheat.