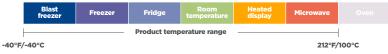

## Wide Temperature Tolerance

Perfect for both hot and cold foods, these plates are also microwave safe to reheat.

#### What temperature range is recommended?