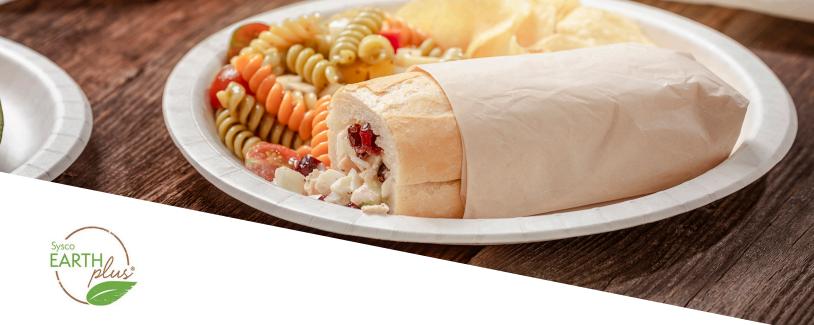

## **Strong & Versatile**

Earth Plus tableware is durable and resistant to grease and moisture, which makes it great for heavy and saucy foods.

## Wide Temperature Tolerance

Perfect for both hot and cold foods, these plates are also microwave safe to reheat.