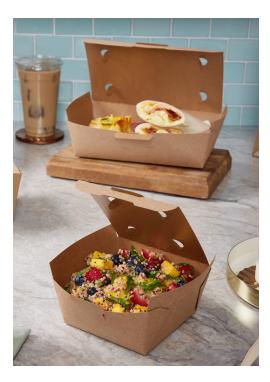

## Consumer Convenience

The perforated tear-away lid provides an improved eating experience for customers.