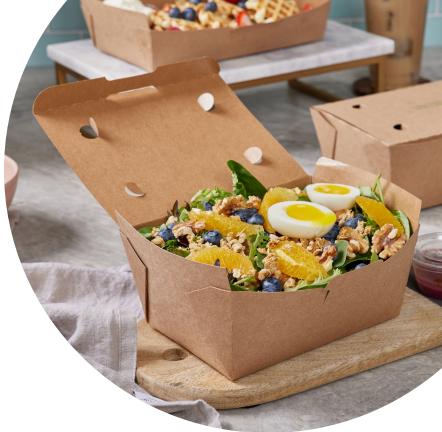

## Keeps Food Crispy

The SmartVent<sup>™</sup> system allows steam to release, keeping food crunchy and crispy even on the go.

#### Safe & Secure

The tamper-evident closure ensures quality, safety, and prevents food loss. The leak-resistant aqueous based coating helps prevent sauces and liquids from penetrating through the container.

## Consumer Convenience

The perforated tear-away lid provides an improved eating experience for customers.